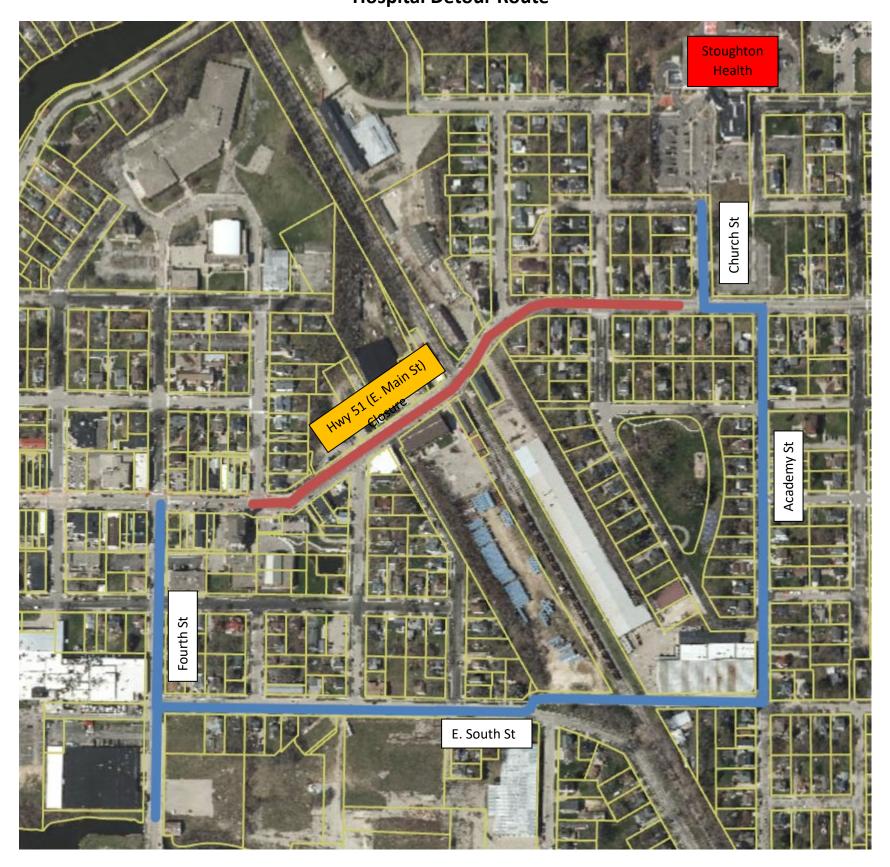

## PHASE 3

# E. Main Closure – Church St to Fifth St Hospital Detour Route

#### Notes:

- Detour Route for Hospital (Marked in Blue Above)
- Phase 3 Late August to November
- Path for emergency service vehicles through construction must be maintained by contractor