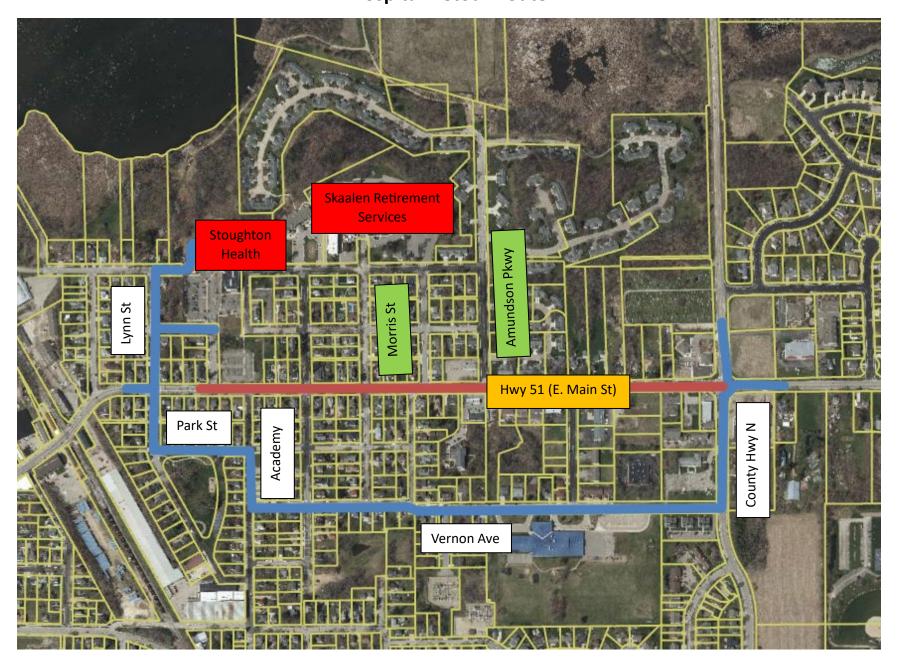

### PHASE 2

## E. Main Closure – County Hwy N to Church St

#### **Hospital Detour Route**

#### Notes:

- Detour Route for Hospital (Marked in Blue Above)
- Phase 2 June through August
- Path for emergency service vehicles through construction must be maintained by contractor
- High priority sites
  - Stoughton Health
  - o Skaalen Retirement Services
    - Morris St
    - Amundson Parkway