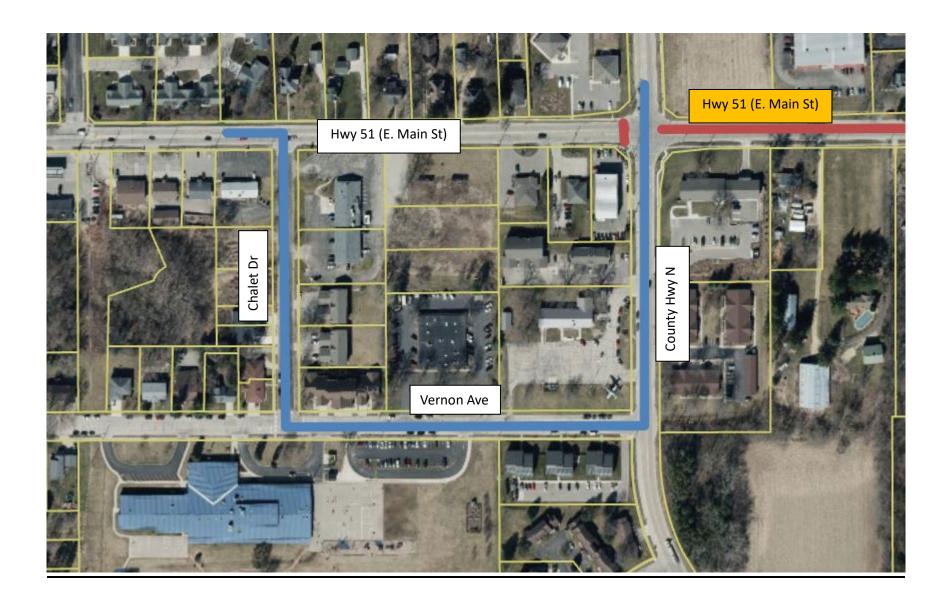

## **Phase 1 Detour Plan**

# E. Main Closure – Spring Rd to through County Hwy N Downtown and Hospital Detour Route