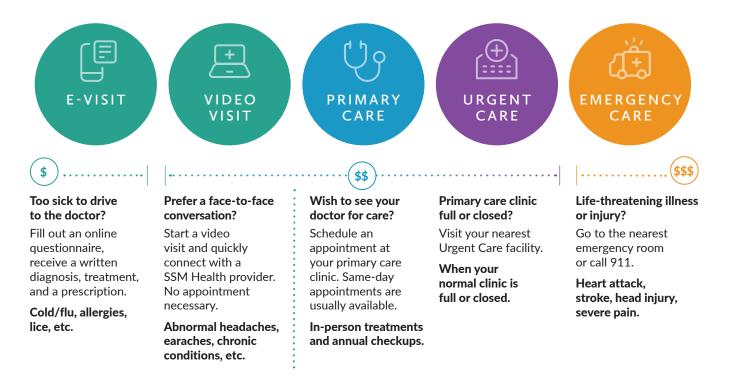

CARE ACROSS A SPECTRUM

## Know the Right Care For Your Needs

## Knowing your care options before you need them saves you time and money.

## SSM Health Express Virtual Care

SSM Health Express Virtual Care offers two convenient and affordable options for patients to access non-emergency care via smart phone or computer without scheduling an appointment. These services are available to everyone, whether or not they are an established SSM Health patient. **Visit DeanCare.com/VirtualCare for more information**.