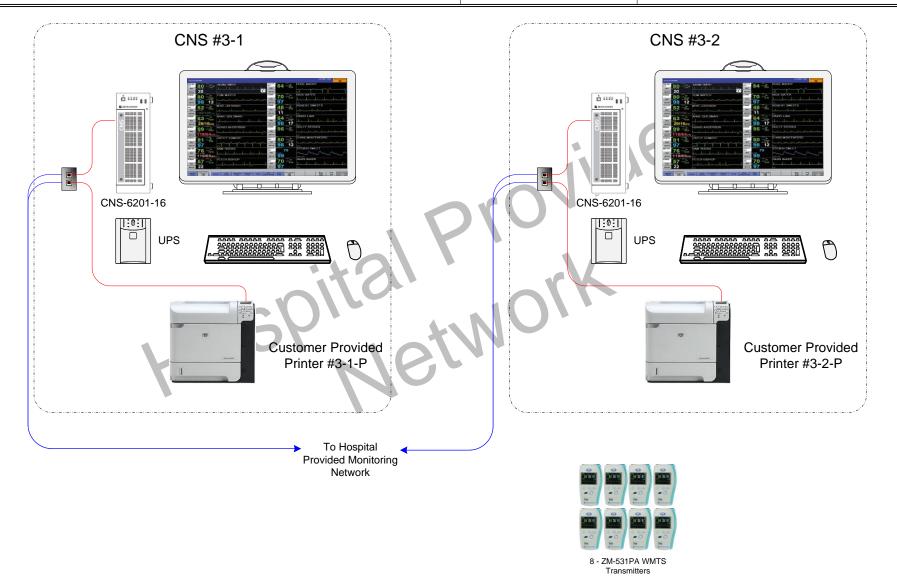

Project: 2015 – Phase 1 SSM Stoughton Hospital Stoughton, WI 3<sup>rd</sup> Floor – Central Stations

Designed by: Garret Onufer

Date: 11/13/15

| Nihon Kohden America, Inc.  15353 Barranca Parkway Irvine, CA 92618 Phone: (800) 325-0283 - (949) 580-1555    | Project:<br>2015 – Phase 1 | SSM Stoughton Hospital<br>Stoughton, WI<br>3 <sup>rd</sup> Floor – Remote Stations |
|---------------------------------------------------------------------------------------------------------------|----------------------------|------------------------------------------------------------------------------------|
| NOTE: Any changes or modifications to this design must be approved in writing by the NKA Technical Department |                            | Designed by: Garret Onufer Date: 11/13/15                                          |