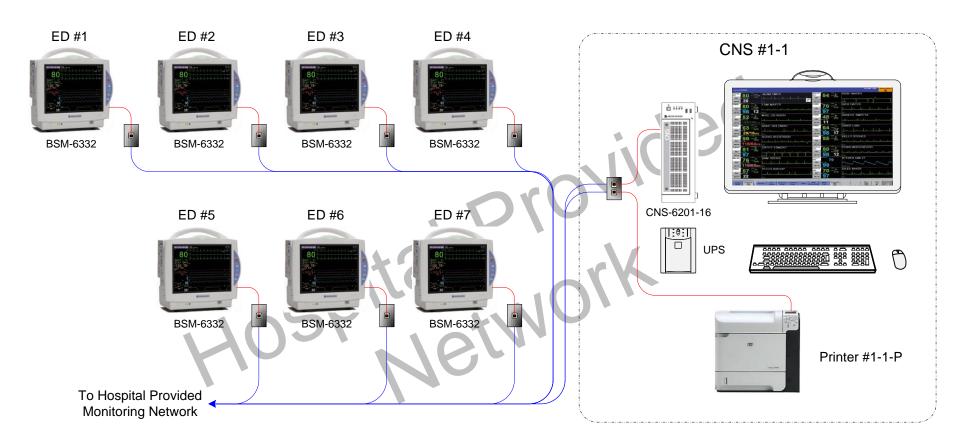

Project: 2015 – Phase 1 SSM Stoughton Hospital Stoughton, WI 3<sup>rd</sup> Floor – Central Stations

Designed by: Garret Onufer

Date: 11/13/15

| Nihon Kohden America, Inc.  15353 Barranca Parkway Irvine, CA 92618 Phone: (800) 325-0283 - (949) 580-1555    | Project:<br>2015 – Phase 1 | SSM Stoughton Hospital<br>Stoughton, WI<br>3 <sup>rd</sup> Floor – Remote Stations |
|---------------------------------------------------------------------------------------------------------------|----------------------------|------------------------------------------------------------------------------------|
| NOTE: Any changes or modifications to this design must be approved in writing by the NKA Technical Department |                            | Designed by: Garret Onufer Date: 11/13/15                                          |