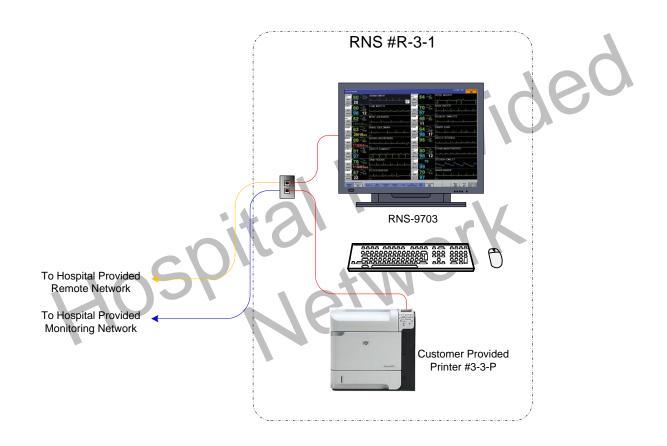

Project: 2015 – Phase 1 SSM Stoughton Hospital Stoughton, WI 3<sup>rd</sup> Floor – Central Stations

Designed by: Garret Onufer

Date: 11/13/15

| Nihon Kohden America, Inc.  15353 Barranca Parkway Irvine, CA 92618 Phone: (800) 325-0283 - (949) 580-1555    | Project:<br>2015 – Phase 1 | SSM Stoughton Hospital<br>Stoughton, WI<br>3 <sup>rd</sup> Floor – Remote Stations |
|---------------------------------------------------------------------------------------------------------------|----------------------------|------------------------------------------------------------------------------------|
| NOTE: Any changes or modifications to this design must be approved in writing by the NKA Technical Department |                            | Designed by: Garret Onufer Date: 11/13/15                                          |