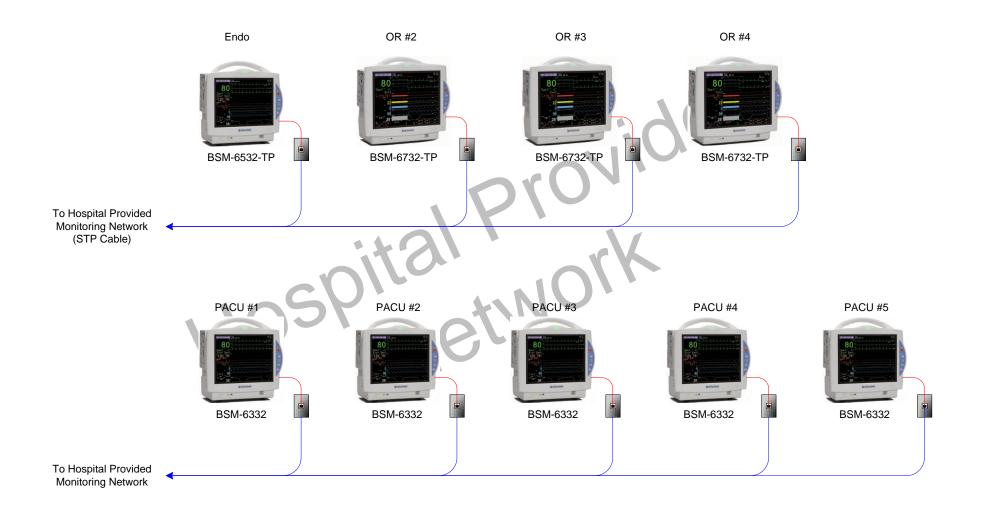

| Nihon Kohden America, Inc.  15353 Barranca Parkway Irvine, CA 92618 Phone: (800) 325-0283 - (949) 580-1555    | Project:<br>2015 – Phase 1 | SSM Stoughton Hospital<br>Stoughton, WI<br>2 <sup>nd</sup> Floor – OR & PACU |
|---------------------------------------------------------------------------------------------------------------|----------------------------|------------------------------------------------------------------------------|
| NOTE: Any changes or modifications to this design must be approved in writing by the NKA Technical Department |                            | Designed by: Garret Onufer Date: 11/13/15                                    |