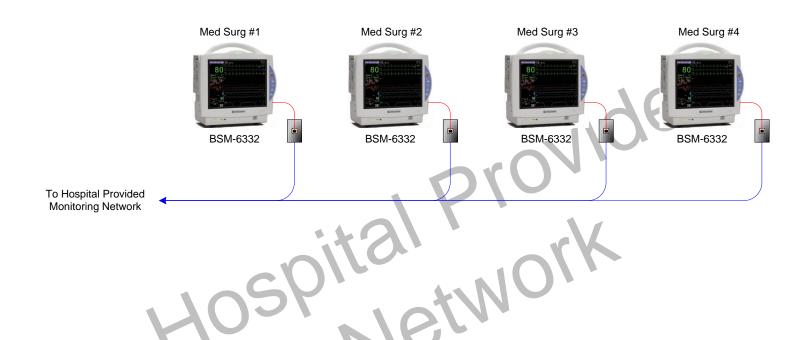

| Nihon Kohden America, Inc.  15353 Barranca Parkway Irvine, CA 92618 Phone: (800) 325-0283 - (949) 580-1555    | Project:<br>2015 – Phase 1 | SSM Stoughton Hospital<br>Stoughton, WI<br>3 <sup>rd</sup> Floor – Med Surg |
|---------------------------------------------------------------------------------------------------------------|----------------------------|-----------------------------------------------------------------------------|
| NOTE: Any changes or modifications to this design must be approved in writing by the NKA Technical Department |                            | Designed by: Garret Onufer Date: 11/13/15                                   |