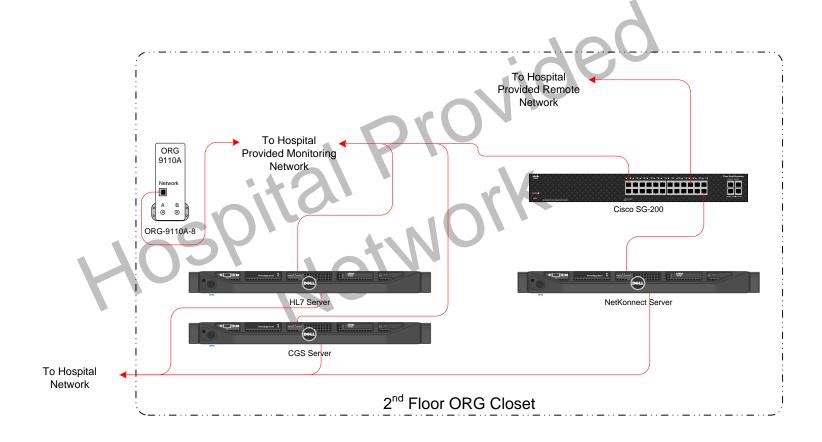

| Nihon Kohden America, Inc.  15353 Barranca Parkway Irvine, CA 92618 Phone: (800) 325-0283 - (949) 580-1555    | Project:<br>2015 – Phase 1 | SSM Stoughton Hospital<br>Stoughton, WI<br>2 <sup>nd</sup> Floor – ORG Closet |
|---------------------------------------------------------------------------------------------------------------|----------------------------|-------------------------------------------------------------------------------|
| NOTE: Any changes or modifications to this design must be approved in writing by the NKA Technical Department |                            | Designed by: Garret Onufer Date: 11/13/15                                     |